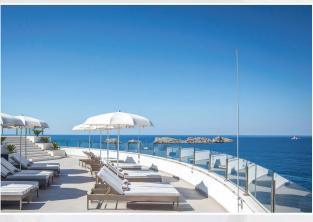

## **Hotel Royal Blue**

Dubrovnik, Croatia 2017

IDA8 System for Voice Alarm and Background Music

Hotel Royal Blue Dubrovnik, next to the Adriatic Sea and the most picturesque boardwalk in Dubrovnik, its ideal seafront location and lavish services make it an excellent choice for both tourists and business guests. All 81 Deluxe Rooms are remarkably designed and equipped with high-end facilities that will be sure to surpass your expectations. Featuring a 360 rooftop with an outdoor swimming pool and bar, a stunning ground-level terrace with pool, and all-around luxury details and decor, Royal Blue is sure to offer guests with the most spectacular panoramic views of the Elaphiti Islands and Lapad Bay.