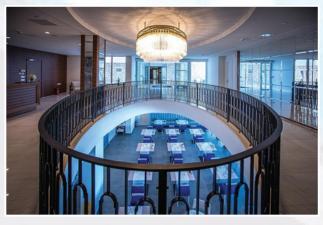

## **Hotel Royal Blue**

Dubrovnik, Croatia 2017

IDA8 System for Voice Alarm and Background Music

Hotel Royal Blue Dubrovnik, next to the Adriatic Sea and the most picturesque boardwalk in Dubrovnik, its ideal seafront location and lavish services make it an excellent choice for both tourists and business guests. All 81 Deluxe Rooms are remarkably designed and equipped with high-end facilities that will be sure to surpass your expectations. Featuring a 360 rooftop with an outdoor swimming pool and bar, a stunning ground-level terrace with pool, and all-around luxury details and decor, Royal Blue is sure to offer guests with the most spectacular panoramic views of the Elaphiti Islands and Lapad Bay.