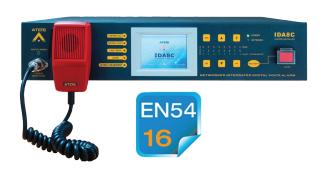

## **PROJECT SOLUTION**

Voice Alarm solution has been provided by IDA8 system and DPAfour amplifiers. Paging Console PSS-AS is configured for 8 paging zones and is situated in hotel near Royal Blue. PSS-AS can play evacuation message for each or for all zones. Volume of BGM zones can be adjusted by URC-AS. Music sources (1 CD/USB/MP3 player, 1 internet radio and 6 audio streams) can be selected by URC-AS. IDA8 system is connected to the Fire Alarm central, but Evacuation can be started manually from IDA8C EVAC Button.

## **EQUIPMENT LIST**

- 1 ATEÏS IDA8C-C1-2I
- 1 ATEÏS IDA8SAB-C1
- 5 ATEÏS DPAfour125
- 1 ATEÏS PSS-AS
- 1 ATEÏS PPM-AS

- 1 ATEÏS SONAES 12/150A
- 3 ATEÏS URC-150AS
- 157 PENTON RLS5T/EN
  - 74 PENTON PWC6T/EN
  - 10 PENTON MCS20T/EN