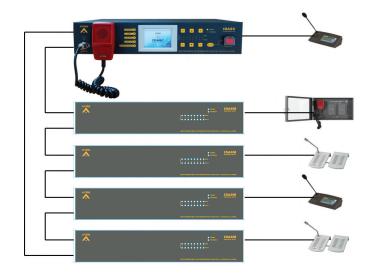

## **PROJECT SOLUTION**

Voice Alarm solution has been provided by IDA8 system and DPAfour amplifiers. Paging Console PSS-AS is configured for 8 paging zones and is situated in hotel near Royal Blue. PSS-AS can play evacuation message for each or for all zones. Volume of BGM zones can be adjusted by URC-AS. Music sources (1 CD/USB/MP3 player, 1 internet radio and 6 audio streams) can be selected by URC-AS. IDA8 system is connected to the Fire Alarm central, but Evacuation can be started manually from IDA8C EVAC Button.

## **EQUIPMENT LIST**

- 1 ATEÏS IDA8C-C1-2I
- 1 ATEÏS IDA8SAB-C1
- 5 ATEÏS DPAfour125
- 1 ATEÏS PSS-AS
- 1 ATEÏS PPM-AS

- 1 ATEÏS SONAES 12/150A
- 3 ATEÏS URC-150AS
- 157 PENTON RLS5T/EN
  - 74 PENTON PWC6T/EN
  - 10 PENTON MCS20T/EN