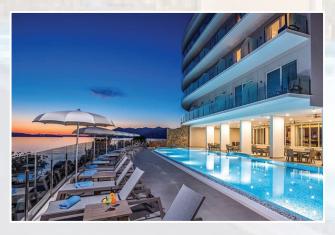

## **Hotel Royal Blue**

Dubrovnik, Croatia 2017

IDA8 System for Voice Alarm and Background Music

Hotel Royal Blue Dubrovnik, next to the Adriatic Sea and the most picturesque boardwalk in Dubrovnik, its ideal seafront location and lavish services make it an excellent choice for both tourists and business guests. All 81 Deluxe Rooms are remarkably designed and equipped with high-end facilities that will be sure to surpass your expectations. Featuring a 360 rooftop with an outdoor swimming pool and bar, a stunning ground-level terrace with pool, and all-around luxury details and decor, Royal Blue is sure to offer guests with the most spectacular panoramic views of the Elaphiti Islands and Lapad Bay.