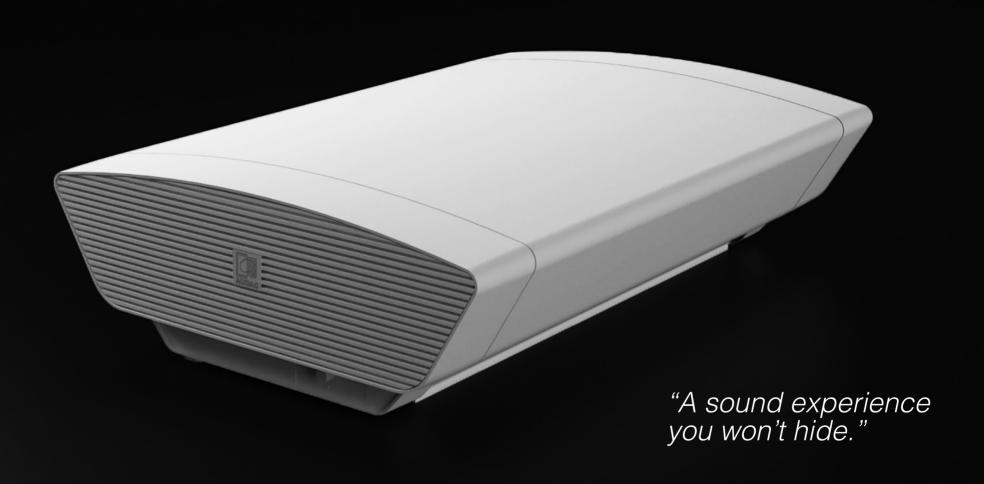

## NOBA8

Compact 8" bass cabinet

- Innovative & unique design
- ► Countless mounting options
- ► Integrated class-D amplifier
- ► WaveDynamics<sup>™</sup> technology

# "When design meets sound."

NOBA is characterized by an innovative & unique design. With its curved shape, made of 4 mm thick aircraft graded aluminum and its extremely powerful 8" woofer of 300 Watts, the NOBA is able to deliver an unheard low frequency response for its small woofer size.

The perfect acoustic experience is guaranteed when the entire audio frequency spectrum is equally distributed. The slick look of the NOBA allows it to be placed against a wall, on the ceiling or even underneath furniture, yet due to the unique composition of its parts, NOBA ensures a much better spreading of sound waves than other similar cabinets. NOBA's integrated class-D amplifier provides an impressive clarity of 150 Watts for both of the top speaker outputs to ensure impeccable sound division.