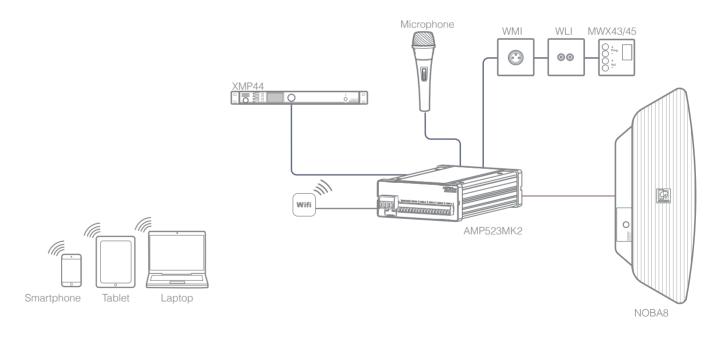

# Get even more out of the NOBA solutions

All great NOBA solutions are available in a + version, these are accompanied with a AMP523MK2 module. This extra module will increase the amount of inputs for the audio system and open new control possibilities. Advanced remote control over the system is now possible while using any computer browser or applying the freely available AUDAC Touch™ 2 application for smart devices. While optional wall panels can increase the existing microphone and 4 line inputs to an extra line or microphone input or a control panel can select the desired audio source and volume.