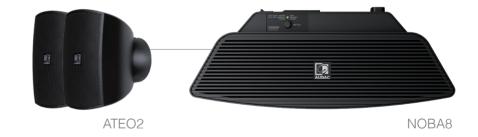

## SENSO series

## In-ceiling solutions

Sometimes a larger size speaker doesn't fit the interior design. Normally you would have to choose a smaller speaker solution that does not have the right capacity to fill an entire room.

By choosing the SENSO solution you receive the best of both worlds. The ultra-compact size of the CELO2 lets them smoothly integrate into any interior, combined with the stealth design and rich sound of the powerful 8" NOBA8 bass cabinet, this solution will assure you a sound distribution that is unheard of.