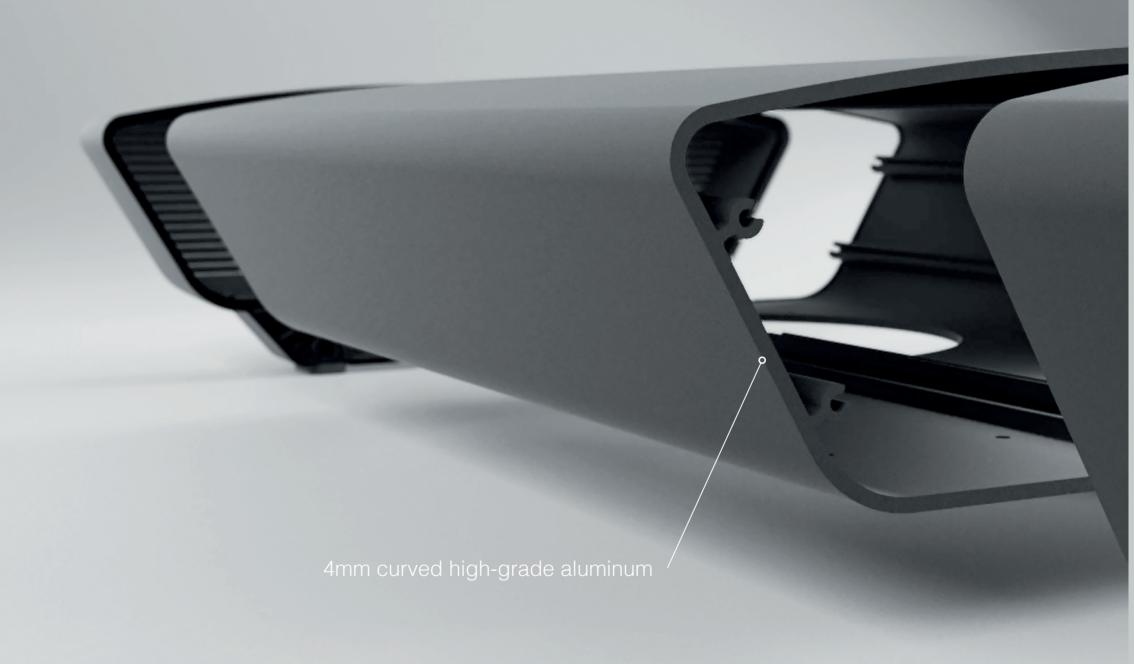

# "When design meets sound."

NOBA is characterized by an innovative & unique design. With its curved shape, made of 4 mm thick aircraft graded aluminum and its extremely powerful 8" woofer of 300 Watts, the NOBA is able to deliver an unheard low frequency response for its small woofer size.