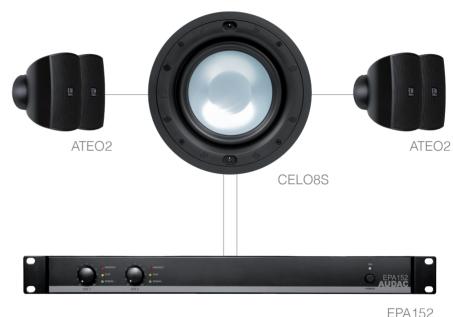

Supported by the CELO8S 8" ceiling subwoofer that delivers detailed and punchy bass, while the open back design enables the CELO8S to reproduce low frequencies in the most natural way possible. It comes fitted with an integrated stereo crossover that enables you to effortlessly connect your satellite speakers, resulting in the absolute finest fullrange musical atmosphere.

Powered by the EPA152 energy efficient Class-D stereo amplifier this system, using four ATEO2 loudspeakers, can cover areas of around 100 m<sup>2</sup> with clear and powerful background music.