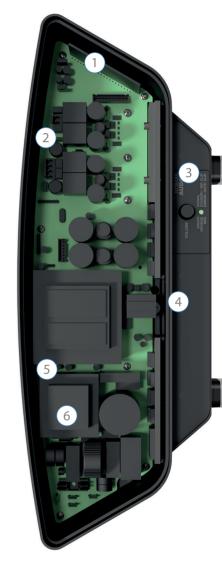

For specific projects, custom WaveDynamic™ configurations can be made using the AUDAC System manager.

- WaveDynamics™ DSP and loudspeaker management
- 600 Watts Class-D Power amplifier
- USB connection for preset loading & control
- Satellite amplifier for set solutions (2.1)
- Software configurable standby function (energy-star)
- Wide operation range switch mode power supply with power factor correction

Audio Filters Protection

- 1 Low loss & low temperature dependency suspension
- 2) 2.4" voice coil for high power handling
- (3) Impressive motor strength and accurate displacements due to large magnet size
- 4 High excursion capability