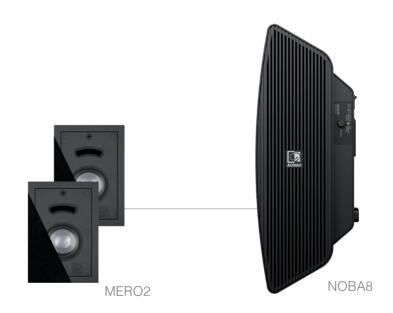

## In-wall solutions

Are you looking for a real breathtaking sound immersion? The NOBA has a height of only 149 mm and can be installed right underneath your lounge. Together with the MERO buildin wall speakers, this custom setup delivers an unsurpassed sound experience. A smooth integration into any interior thanks to the SlimLine™ grill that establishes the elegant look of the MERO in-wall speakers. A perfect acoustical match is accomplished by the WaveDynamics™ technology which also provides a bulletproof protection for your audio system.

#### More CERRA solutions:

- CERRA2.5 4 x MERO2 8Ω. 1 x NOBA8A
- CERRA2.9 8 x MERO2D 16Ω. 1 x NOBA8A

CERRA2.3 2x MERO2, 1 x NOBA8A

Available colours: (M)