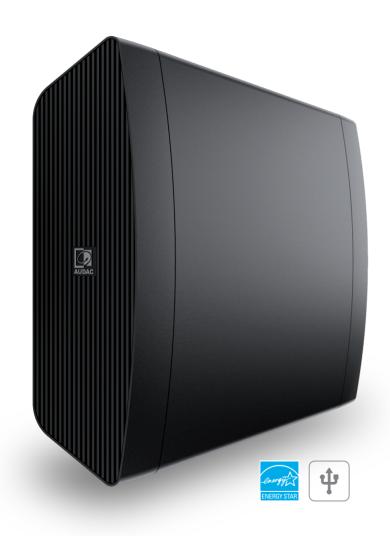

## NOBA8

Compact 8" bass cabinet

- Innovative & unique design
- ► Countless mounting options
- ► Integrated class-D amplifier
- ► WaveDynamics<sup>™</sup> technology

# "When design meets sound."

NOBA is characterized by an innovative & unique design. With its curved shape, made of 4 mm thick aircraft graded aluminum and its extremely powerful 8" woofer of 300 Watts, the NOBA is able to deliver an unheard low frequency response for its small woofer size.

The perfect acoustic experience is guaranteed when the entire audio frequency spectrum is equally distributed. The slick look of the NOBA allows it to be placed against a wall, on the ceiling or even underneath furniture, yet due to the unique composition of its parts, NOBA ensures a much better spreading of sound waves than other similar cabinets. NOBA's integrated class-D amplifier provides an impressive clarity of 150 Watts for both of the top speaker outputs to ensure impeccable sound division.