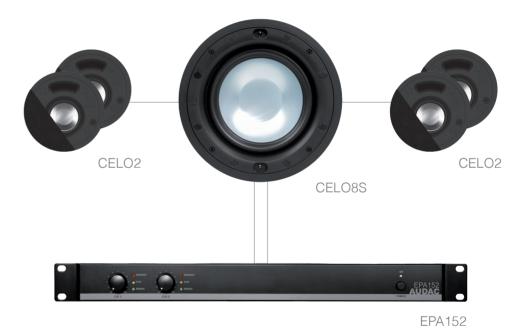

Supported by the CELO8S 8" ceiling subwoofer that delivers detailed and punchy bass, while the open back design enables the CELO8S to reproduce low frequencies in the most natural way possible. It comes fitted with an integrated stereo crossover that enables you to effortlessly connect your satellite speakers, resulting in the absolute finest fullrange musical atmosphere.

Powered by the EPA152 energy efficient Class-D stereo amplifier this system, using four ATEO2 loudspeakers, can cover areas of around 100 m<sup>2</sup> with clear and powerful background music.

#### More SONA solutions:

• SONA82.8S 8 x ATEO2D, 1 x CELO8S, 1 x EPA152

#### **SONA82.4**

4 x ATEO2, 1 x CELO8S, 1 x EPA152