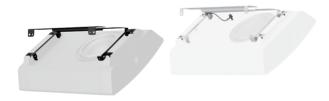

## Countless mounting options

The unique design, with its curved shape and slick look of the NOBA allows it to be placed against a wall, on the ceiling or even underneath furniture.

The optional wall or ceiling mount bracket provides a great ease for installing the NOBA in one good-looking entity.

## MBK410C Optional ceiling mount bracket