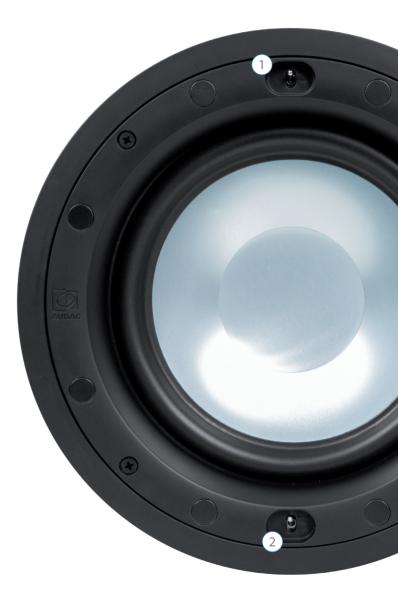

## 1 Phase switch

Depending on the acoustical properties of your room and placement of the subwoofer, the sub can be better integrated into your room when switched to either 0° or 180° by adjusting the phase switch. We recommend 0° when all speakers are mounted in a flat wall or ceiling.

### 2 Balance correction switch

When installed with accompanying satellite speakers, the volume of these satellites relative to the subwoofer can be increased and decreased by 3 dB, according to the installation setup and preferred sound.