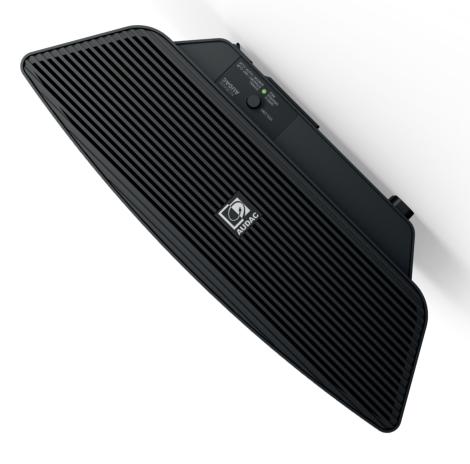

## NOBA8

Compact 8" bass cabinet

- Innovative & unique design
- ► Countless mounting options
- ► Integrated class-D amplifier
- ► WaveDynamics<sup>™</sup> technology

# "When design meets sound."

NOBA is characterized by an innovative & unique design. With its curved shape, made of 4 mm thick aircraft graded aluminum and its extremely powerful 8" woofer of 300 Watts, the NOBA is able to deliver an unheard low frequency response for its small woofer size.

# Full controllability from the tip of your finger

- 1 Mute switch
- 2 Audio balance control
- 3 Volume control