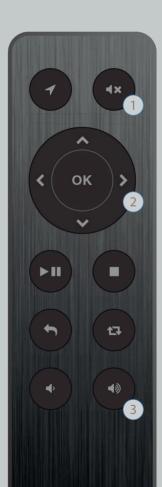

# Full controllability from the tip of your finger

- 1 Mute switch
- 2 Audio balance control
- 3 Volume control