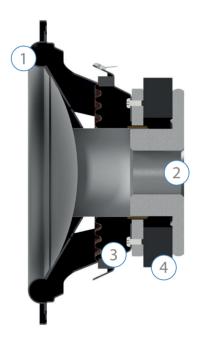

## 1 Phase switch

Depending on the acoustical properties of your room and placement of the subwoofer, the sub can be better integrated into your room when switched to either 0° or 180° by adjusting the phase switch. We recommend 0° when all speakers are mounted in a flat wall or ceiling.

### 2 Balance correction switch

When installed with accompanying satellite speakers, the volume of these satellites relative to the subwoofer can be increased and decreased by 3 dB, according to the installation setup and preferred sound.