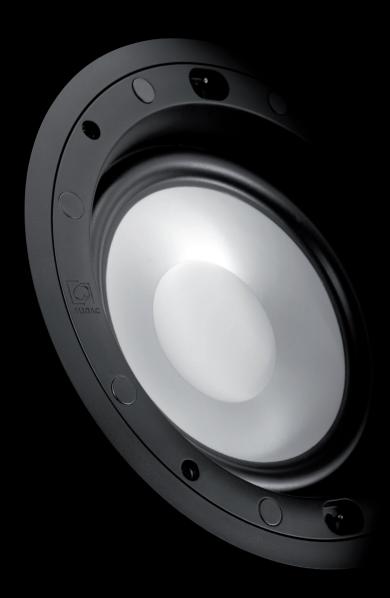

Without the speaker grill installed, it's clear for anyone to see that the CELO8S is made by using only the highest quality materials, guaranteeing an unsurpassed sound experience. This results in true to nature sound reproduction for a warm and detailed sound with an RMS power of 50 Watt per channel and 100 Watt when connected in parallel.