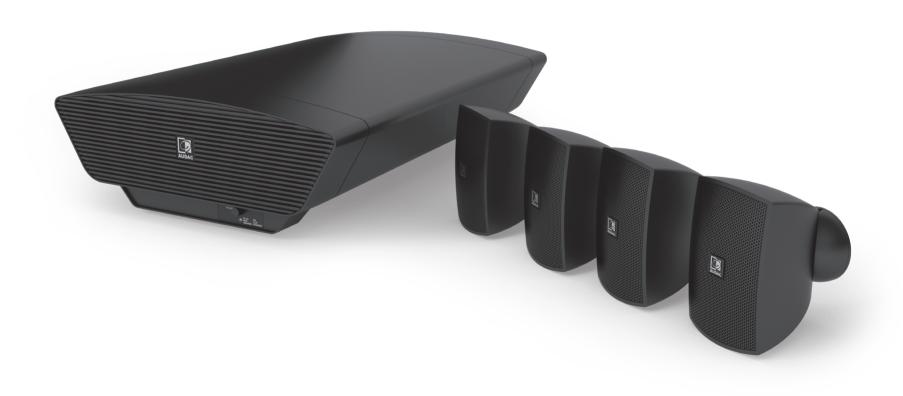

Supported by the CELO8S 8" ceiling subwoofer that delivers detailed and punchy bass, while the open back design enables the CELO8S to reproduce low frequencies in the most natural way possible. It comes fitted with an integrated stereo crossover that enables you to effortlessly connect your satellite speakers, resulting in the absolute finest fullrange musical atmosphere.

Powered by the EPA152 energy efficient Class-D stereo amplifier this system, using four ATEO2 loudspeakers, can cover areas of around 100 m<sup>2</sup> with clear and powerful background music.