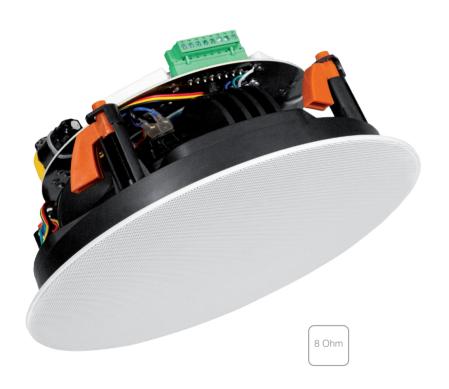

## In-ceiling solutions

The tiny and nearly invisible design of the CELO2 speakers makes the SENSO82.4S set one of the most compact highend in-ceiling audio solutions with subwoofer that will draw your attention only through its extraordinary sound.

Supported by the CELO8S 8" ceiling subwoofer that delivers detailed and punchy bass, while the open back design enables the CELO8S to reproduce low frequencies in the most natural way possible. It comes fitted with an integrated stereo crossover that enables you to effortlessly connect your satellite speakers, resulting in the absolute finest full-range musical atmosphere.